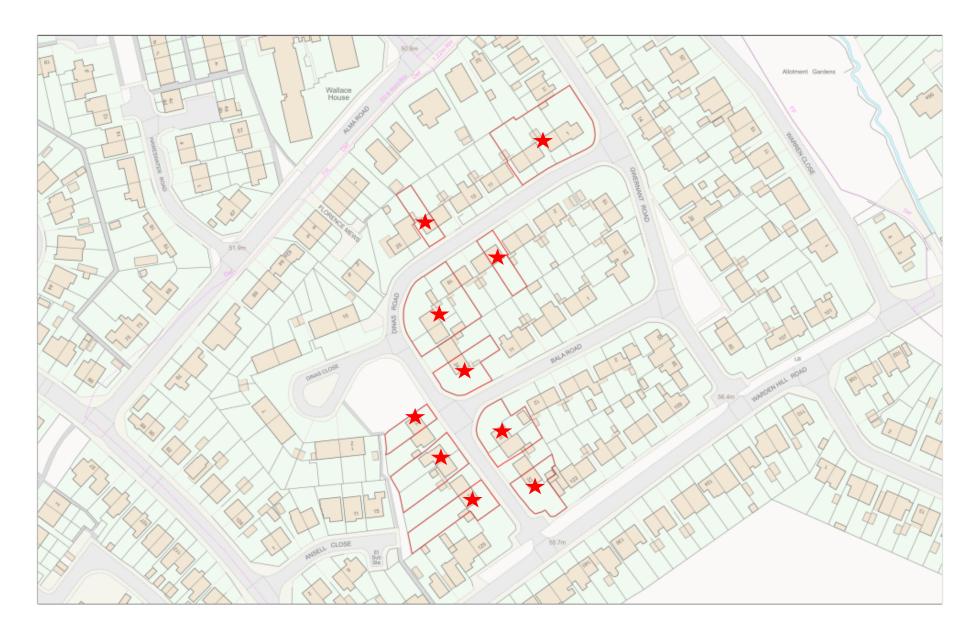

## 24/00096/FUL- Dinas Road

#### **Proposed works:**

External Insulation to properties numbered: 01,03,05,07,10,16,18,20,21,24,26,27,28,31,32,33 and 37 Dinas Road. Finished with render and brick slip system to provide coins and plinth.

The application is at planning committee as CBC are the applicant and the landowner

Application site properties in Dinas Road

Application site properties in Dinas Road

Application site properties in Dinas Road